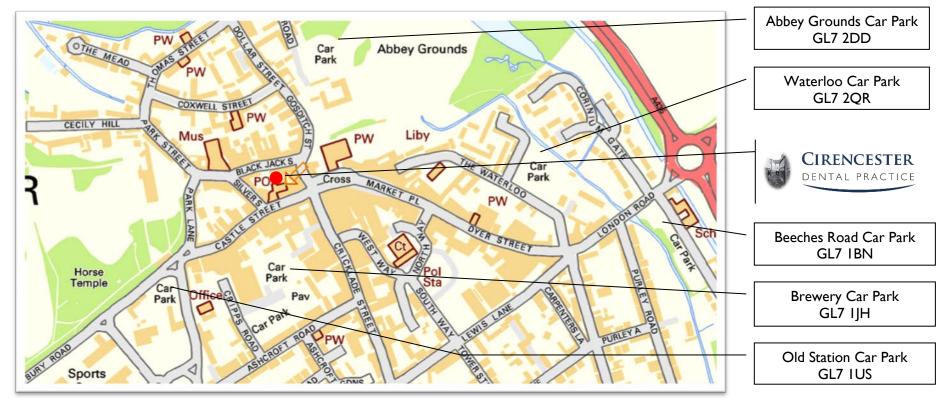

## **Using Sat Navs & Parking**

The practice is located in "The Old Post Office" pedestrian walk-through between Castle Street and Black Jack Street. This is accessed off Castle Street through the archway between Coffee #I Café and Tidings card shop (opposite the Black Horse Public House and WH Smiths).

As the practice has no on-site parking, we recommend that patients/visitors enter the postcodes for the closest Car Parks:

[Please visit <a href="http://www.cotswold.gov.uk/residents/environment/parking-and-public-toilets/car-parks/#carparkinglocationsandcharges">http://www.cotswold.gov.uk/residents/environment/parking-and-public-toilets/car-parks/#carparkinglocationsandcharges</a> for the latest Car Parking Charges